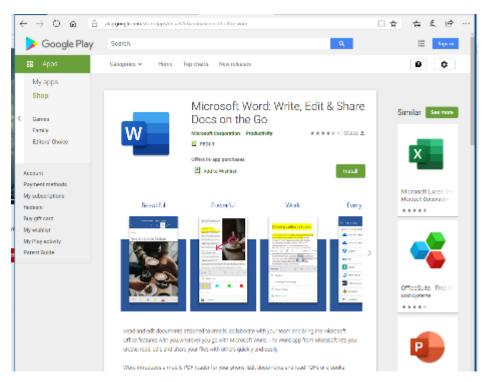

#### Select Microsoft Word and click Install

Repeat this process for any other Office packages you require. Each Android office app is about 200MB to download.