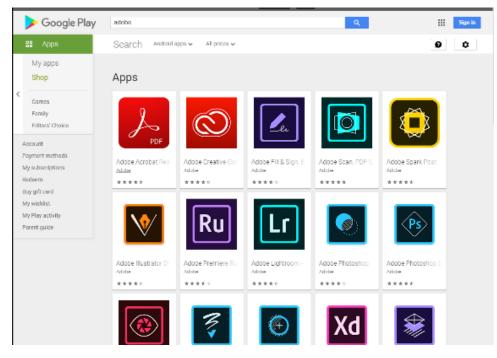

# Android

Adobe Acrobat Reader is a free down load from the Play store

Open the play store on your device and search for Adobe

Select Adobe Acrobat Reader and click install

Acrobat reader will now open your PDF documents