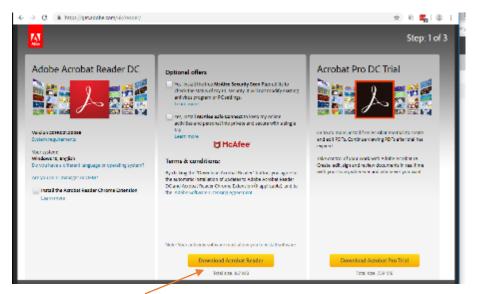

## Windows

Go to https://get.adobe.com/uk/reader/

Select Download Acrobat Reader, you do not need to install the Mcafee software or the Acrobat Pro Trial

An installer file will be downloaded, Open this file and select run.