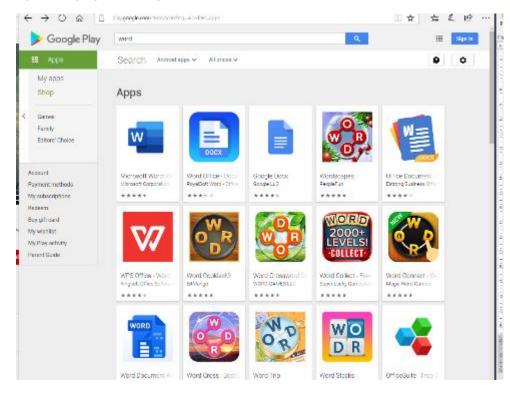

>rePoint - North Lasmington School    | Shared Document     | . ;               | bago     |         |                                                          |                      |     |
|                         | hat do you want to do with Selo<br>am: c2rsebup.officeappsJive.com |                     | (5.3 MIQ7         | Run      | Sav     | • ^                                                      | Cancel               | ×   |

This process will download several hundred Megabytes.

# Android and Chromebooks

Office is available for free with in app purchases for Android. The Office suite is broken down into Word, Excel, PowerPoint, Outlook, OneDrive, Teams, OneNote and SharePoint, these apps can be used on modern Chromebooks

Open the play store on your device and search for Word



#### Select Microsoft Word and click Install



Repeat this process for any other Office packages you require. Each Android office app is about 200MB to download.

# iPhone & iPad

Follow the links below to download and install the office packages



Each Office app is about 200MB to download

# PDF Reader

The Adobe PDF format is one of the most common file types for schools and business to send letters and information, there are numerous programmes that will open these files.

## Windows

Go to https://get.adobe.com/uk/reader/



Select Download Acrobat Reader, you do not need to install the Mcafee software or the Acrobat Pro Trial

An installer file will be downloaded, Open this file and select run.



#### The software will be downloaded and installed



## Apple Mac

PDF will be aut