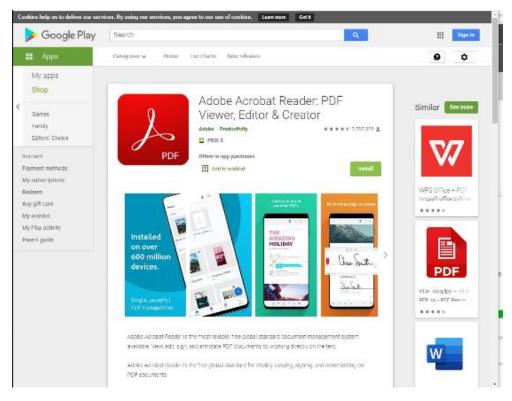

# Android

Adobe Acrobat Reader is a free down load from the Play store

Open the play store on your device and search for Adobe

Select Adobe Acrobat Reader and click install

Acrobat reader will now open your PDF documents