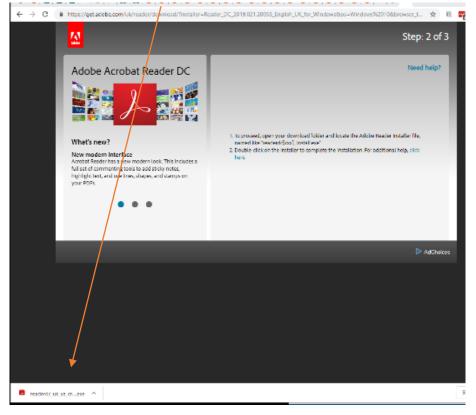

## Windows

Go to https://get.adobe.com/uk/reader/

Select Download Acrobat Reader, you do not need to install the Mcafee software or the Acrobat Pro Trial

An installer file will be downloaded, Open this file and select run.