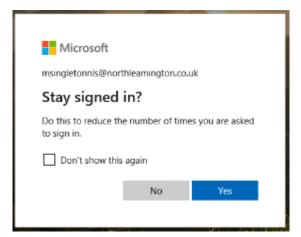

Read the question about staying signed in and decide which option is better for your circumstances

From the Home page click on the link to Install office

| $ \rightarrow $ | 0 0               | C office.com | V sum-2  |        |         |               |         |            | □ ☆         | 垣         | L | e |   |
|-----------------|-------------------|--------------|----------|--------|---------|---------------|---------|------------|-------------|-----------|---|---|---|
| II Office       | 365               |              | P        | Search |         |               |         |            |             | ۵         | 0 | 2 | - |
|                 | Good afte         | ernoon       |          |        |         |               |         |            | Insta       | Il Office | 9 |   |   |
|                 | +                 | •            |          |        | 4       | -             | 0       | 4          | <b>uj</b> i |           |   |   |   |
|                 | Start new 🕞       | Outlook      | OneDrive | Word   | Excel   | FowerPoint    | OneNote | SharePoint | Teams       |           |   |   |   |
|                 | N                 | 53           | 45       |        |         | $\rightarrow$ |         |            |             |           |   |   |   |
|                 | Ulass<br>Notebook | Sway         | Forms    | Admin  | Planner | All apps      |         |            |             |           |   |   |   |