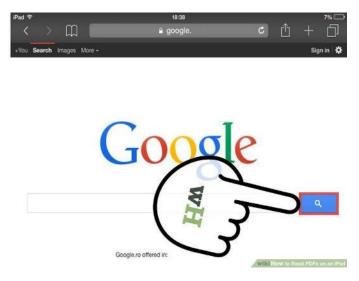

#### iPhone and iPad

Follow these instructions copied from https://www.wikihow.com/Read-PDFs-on-an-iPad

Click the link and open the PDF file. Whether you Google the PDF or find it while in while surfing, simply click & open it within Safari.