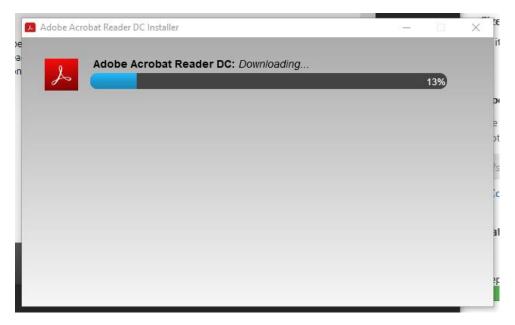

ur device and search for Word



#### Select Microsoft Word and click Install



Repeat this process for any other Office packages you require. Each Android office app is about 200MB to download.

# iPhone & iPad

Follow the links below to download and install the office packages



Each Office app is about 200MB to download

# PDF Reader

The Adobe PDF format is one of the most common file types for schools and business to send letters and information, there are numerous programmes that will open these files.

## Windows

Go to https://get.adobe.com/uk/reader/



Select Download Acrobat Reader, you do not need to install the Mcafee software or the Acrobat Pro Trial

An installer file will be downloaded, Open this file and select run.



#### The software will be downloaded and installed



## Apple Mac

PDF will be automatically opened in Preview on an Apple Mac

#### iPhone and iPad

Follow these instructions copied from https://www.wikihow.com/Read-PDFs-on-an-iPad



Click the link and open the PDF file. Whether you Google the PDF or find it while in while surfing, simply click & open it within Safari.

| We constitute to Divit