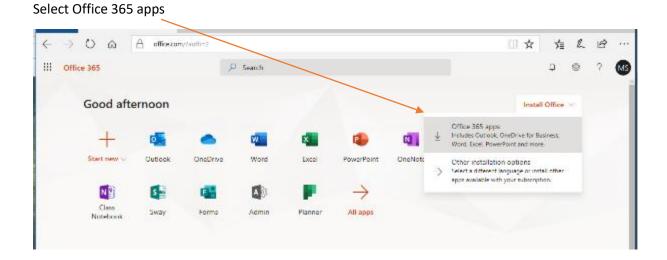

Read the question about staying signed in and decide which option is better for your circumstances

From the Home page click on the link to Install office

| $ \rightarrow $ | 0 0               | C office.com | V sum-2  |        |         |               |         |            | □ ☆         | 垣         | L | e |   |
|-----------------|-------------------|--------------|----------|--------|---------|---------------|---------|------------|-------------|-----------|---|---|---|
| II Office       | 365               |              | P        | Search |         |               |         |            |             | ۵         | 0 | 2 | - |
|                 | Good afte         | ernoon       |          |        |         |               |         |            | Insta       | Il Office | 9 |   |   |
|                 | +                 | •            |          |        | 4       | -             | 0       | 4          | <b>uj</b> i |           |   |   |   |
|                 | Start new 🕞       | Outlook      | OneDrive | Word   | Excel   | FowerPoint    | OneNote | SharePoint | Teams       |           |   |   |   |
|                 | N                 | 53           | 45       |        |         | $\rightarrow$ |         |            |             |           |   |   |   |
|                 | Ulass<br>Notebook | Sway         | Forms    | Admin  | Planner | All apps      |         |            |             |           |   |   |   |