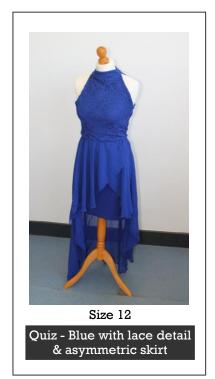

#### **DRESSES**

Size 16

Capsule - Grey tiered lace frill

Cartoon - Pink with sequin flowers