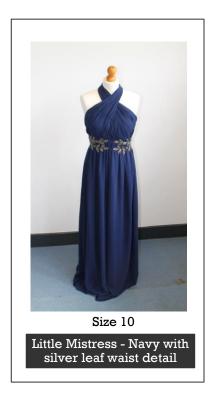

#### **DRESSES**

Size 16

Capsule - Grey tiered lace frill

Cartoon - Pink with sequin flowers