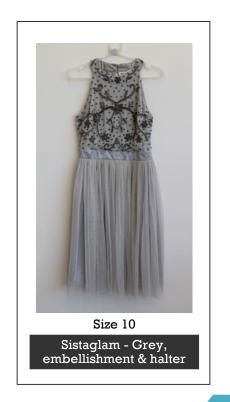

#### **DRESSES**

Size 16

Capsule - Grey tiered lace frill

Cartoon - Pink with sequin flowers