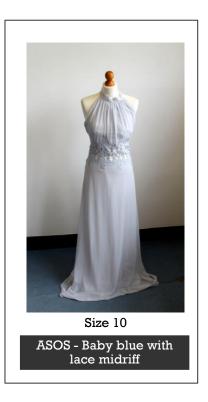

#### **DRESSES**

Size 16

Capsule - Grey tiered lace frill

Cartoon - Pink with sequin flowers