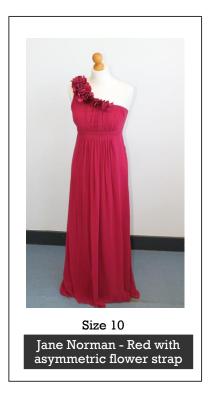

#### **DRESSES**

Size 16

Capsule - Grey tiered lace frill

Cartoon - Pink with sequin flowers