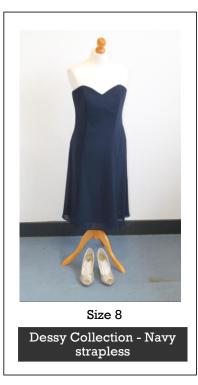

#### **DRESSES**

Size 16

Capsule - Grey tiered lace frill

Cartoon - Pink with sequin flowers