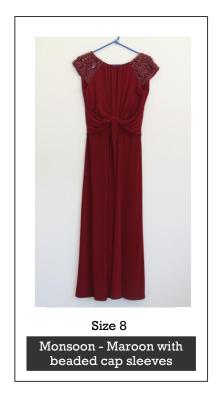

#### **DRESSES**

Size 16

Capsule - Grey tiered lace frill

Cartoon - Pink with sequin flowers