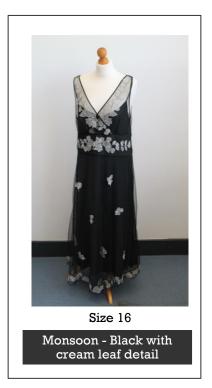

#### **DRESSES**

Size 16

Capsule - Grey tiered lace frill

Cartoon - Pink with sequin flowers