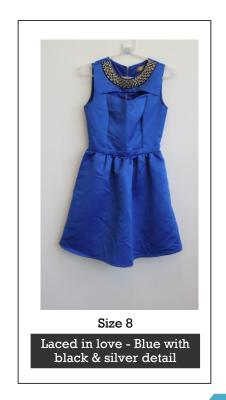

#### **DRESSES**

Size 16

Capsule - Grey tiered lace frill

Cartoon - Pink with sequin flowers