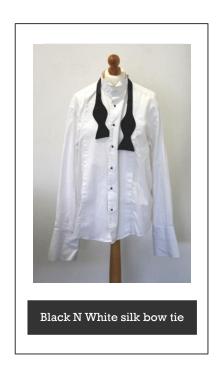

e via our school prom wear scheme.

If you find an item that you like, you should contact Nikki letting her know which items you are interested in. You can do this via email or come to the SSE office during your social time.

We can then arrange for you to try the item and if you are happy with it, it is yours to keep for free!

Don't forget this is not a live document, and will not update when items have been chosen.

#### **DRESSES**













































Size 16

Capsule - Grey tiered lace frill



Cartoon - Pink with sequin flowers





















## JUMPSUITS & **SEPARATES**







# SUITS







# FORMAL SHIRTS



Black N White stud button detail





#### HIGH HEELS































### **FORMAL** SHOES













### **ACCESSORIES**