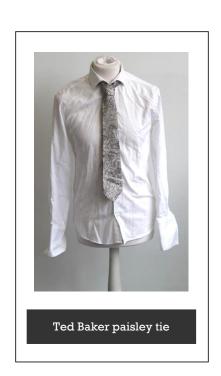

ble via our school prom wear scheme.

If you find an item that you like, you should contact Nikki letting her know which items you are interested in. You can do this via email or come to the SSE office during your social time.

We can then arrange for you to try the item and if you are happy with it, it is yours to keep for free!

Don't forget this is not a live document, and will not update when items have been chosen.

#### **DRESSES**













































Size 16

Capsule - Grey tiered lace frill



Cartoon - Pink with sequin flowers





















## JUMPSUITS & **SEPARATES**







# SUITS







# FORMAL SHIRTS



Black N White stud button detail





#### HIGH HEELS































### **FORMAL** SHOES













### **ACCESSORIES**